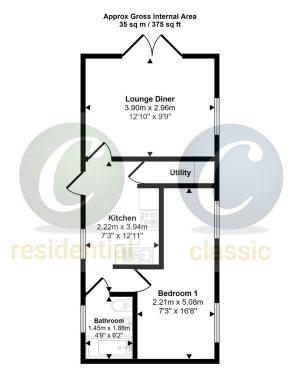

## **Key Features**

AVAILABLE IMMEDIATELY

UPVC DOUBLE-GLAZED

LPG HEATING

•

•

•

Floorplan

This floorplan is only for illustrative purposes and is not to scale. Measurements of rooms, doors, windows, and any items are approximate and no responsibility is taken for any error, omision or mis-statement. Icons of Items such as bathroom sultes are representations only and may not look like the real Items. Made with Made Snappy 360.